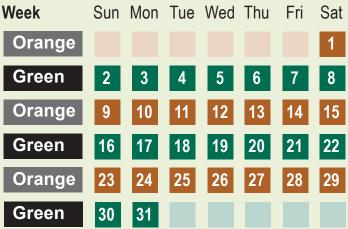

## **2022** Recycling Collection Calendar

| May    |     |     |     |     |     |     |     |
|--------|-----|-----|-----|-----|-----|-----|-----|
| Week   | Sun | Mon | Tue | Wed | Thu | Fri | Sat |
| Green  | 1   | 2   | 3   | 4   | 5   | 6   | 7   |
| Orange | 8   | 9   | 10  | 11  | 12  | 13  | 14  |
| Green  | 15  | 16  | 17  | 18  | 19  | 20  | 21  |
| Orange | 22  | 23  | 24  | 25  | 26  | 27  | 28  |
| Green  | 29  | 30  | 31  |     |     |     |     |

### June

| Week   | Sun | Mon | Tue | Wed | Thu | Fri | Sat |
|--------|-----|-----|-----|-----|-----|-----|-----|
| Green  |     |     |     | 1   | 2   | 3   | 4   |
| Orange | 5   | 6   | 7   | 8   | 9   | 10  | 11  |
| Green  | 12  | 13  | 14  | 15  | 16  | 17  | 18  |
| Orange | 19  | 20  | 21  | 22  | 23  | 24  | 25  |
| Green  | 26  | 27  | 28  | 29  | 30  |     |     |